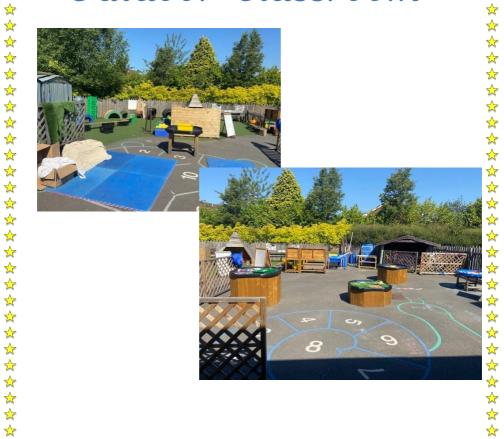

#### Outdoor Classroom

☆

☆

\*\*\*\*\*\*

This is my outdoor classroom. We learn inside and outside.